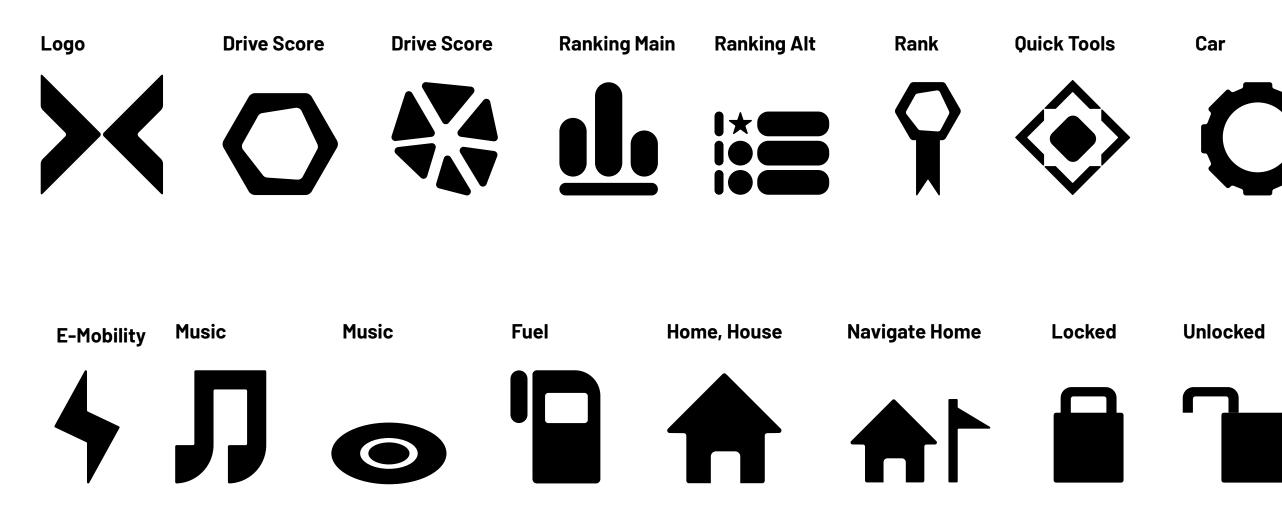

#### lcons

#### **Icon Set**

#### Main Icons

#### Single Sided Arrow Left

**June 2021 - version 1.0** 

#### Icon Set

#### **Additional Icons**

#### **Single Sided Arrow Left**

**June 2021 - version 1.0** 

Brand guidlines