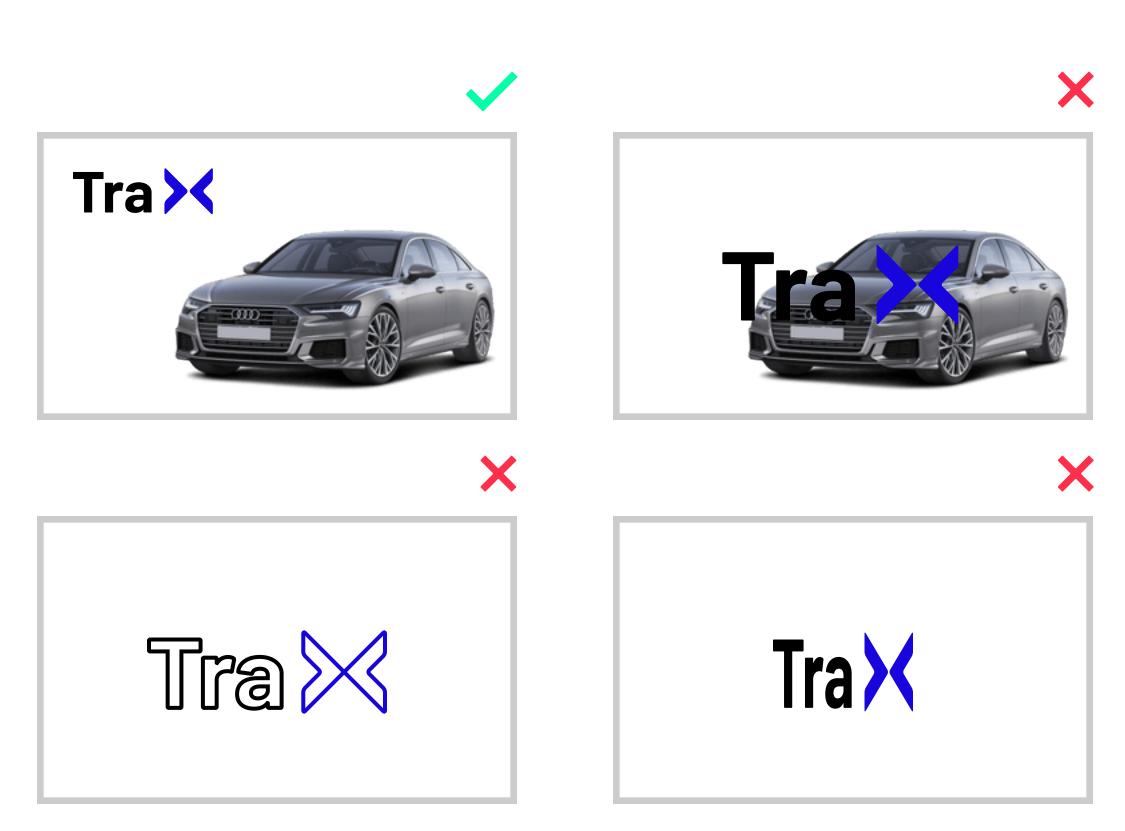

#### TraX brand guidlines

Mix with Greyscale only, Color only smaller arrow

**Both Arrows Different Size** 

#### How to use - Logo

Layered with Image

Background with Image