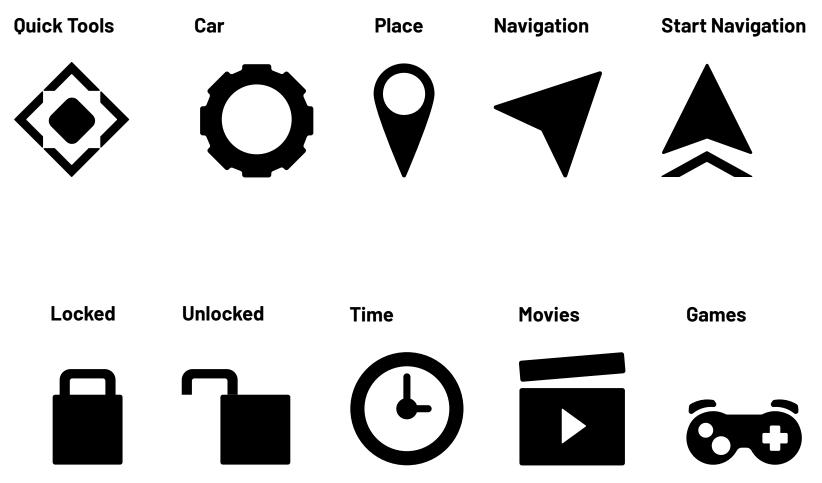

Bubbles** 

**Free Forms** 

100% width only







#### **June 2021 - version 1.0**



100% width only





# Web-Animations

### **Brand guidlines**





#### **Web-Animations**

#### **Animation Types**

Animate Text, Headlines and Images

Additional Design Ideas

Text

Preference fade in, up.

Headlines

Preference fade in, up.

Alternative slide in, left. slide in, right.

Alternative slide in, left. slide in, right. Images

Preference slide in, left. slide in, right.

Alternative fade in, up.

**Overlaying Images can be reverse animated** 

Animations slide in, left.



#### **June 2021 - version 1.0**

slide in, right.





Final Image



# Icons

# **Brand guidlines**





#### lcons

#### **Icon Set**

#### Main Icons

#### Single Sided Arrow Left



**June 2021 - version 1.0** 





#### lcons

#### Icon Set

#### **Additional Icons**

#### **Single Sided Arrow Left**



**June 2021 - version 1.0** 



Brand guidlines

# using the TraX brand