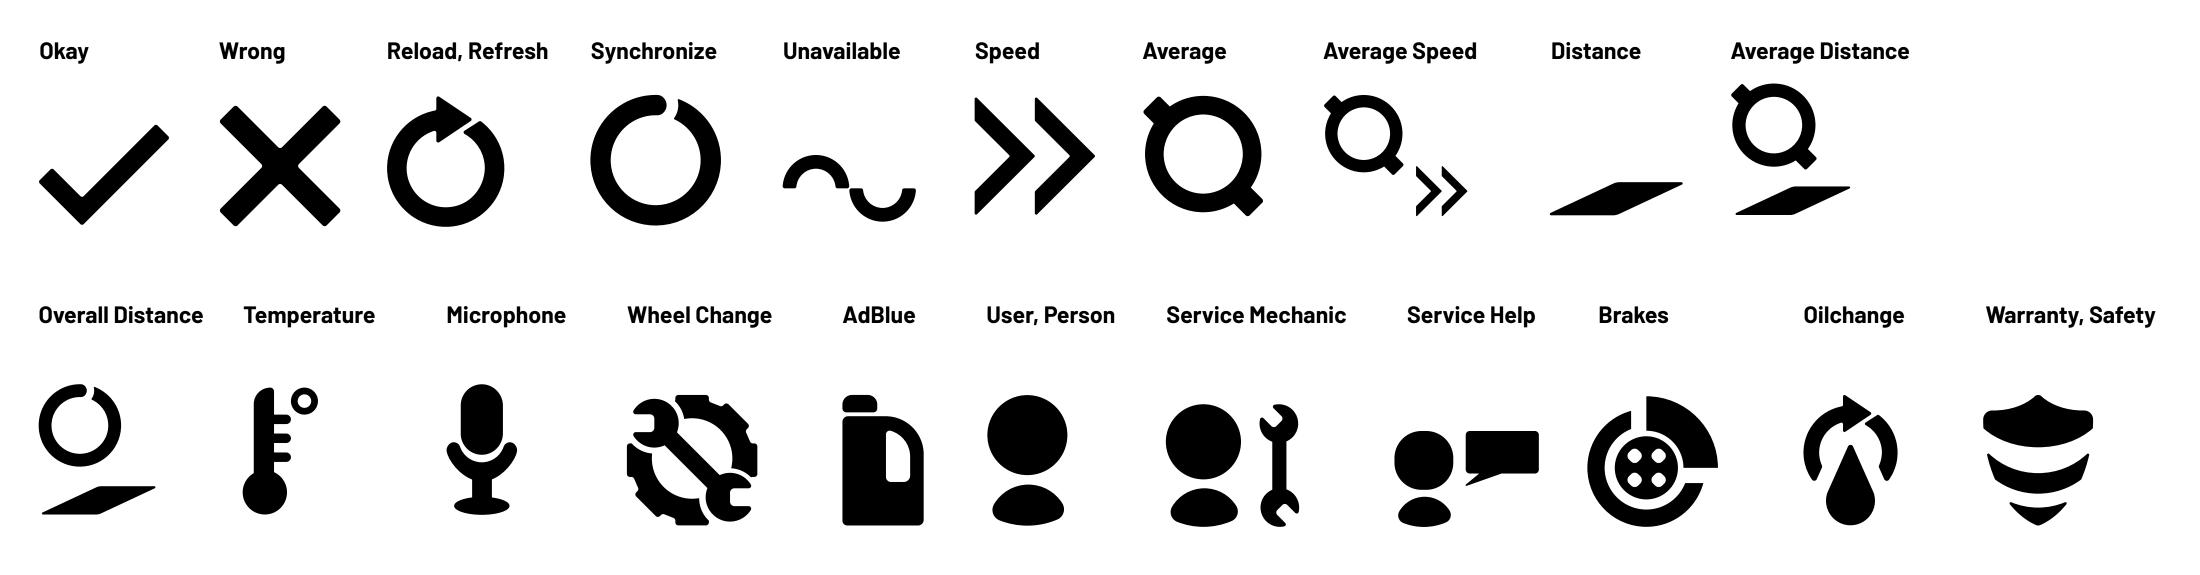

#### **Additional Icons**

#### **Single Sided Arrow Left**

**June 2021 - version 1.0** 

Brand guidlines