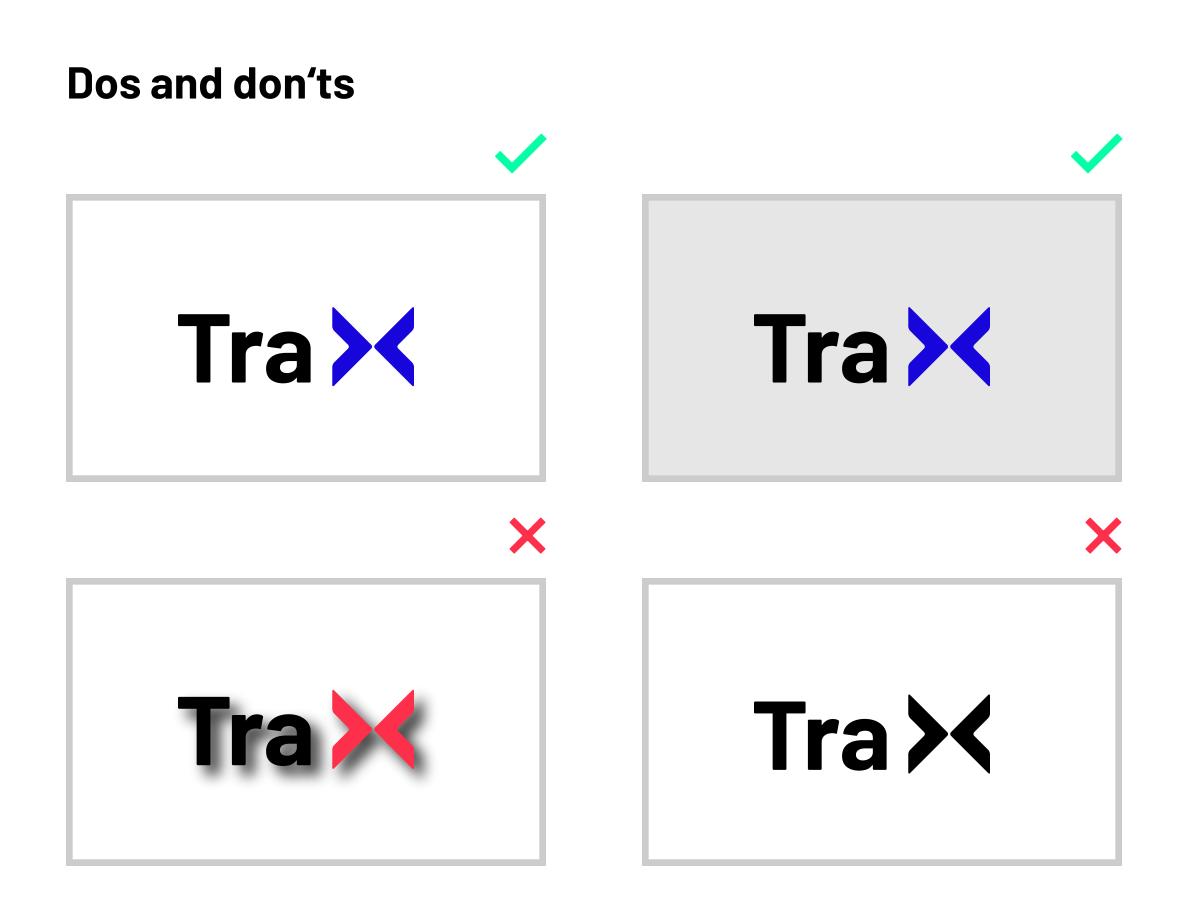

#### Positioning

#### Preferred

Top-Left

#### **June 2021 - version 1.0**

#### **Don'ts**

7